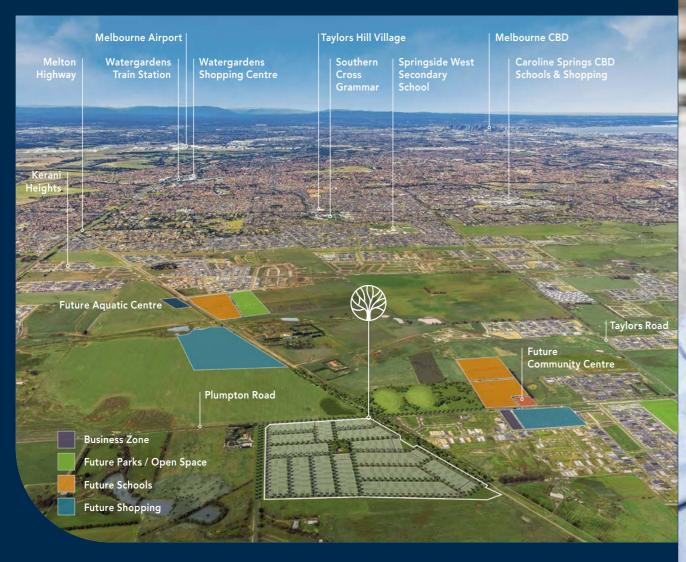

Potter George has positioned your new home centrally within the Victorian Government's approved Plumpton PSP which means the life you want is about to grow around you.

The livability of the region is well known. Caroline Springs, Taylors Hill and Fraser Rise offer an abundance of family friendly amenities from parks and playgrounds, shopping and medical centres, sports fields and schools, cafes and restaurants.

# Planned for your future.

Distinct through its integrated design and focus on creating local jobs, the Plumpton PSP is an approved urban development plan featuring an interconnected network of pedestrian-friendly green spaces, town centre amenities, schools and colleges, sports facilities and residential neighbourhoods, all on your doorstep.

Building your dream at Oaklands Estate is an opportunity for your family to grow at the heart of these facilities. Whether it's an afternoon walking the trails, catching the latest movie or enjoying a day of retail therapy, it's all within a short walk or drive of Oaklands Estate.