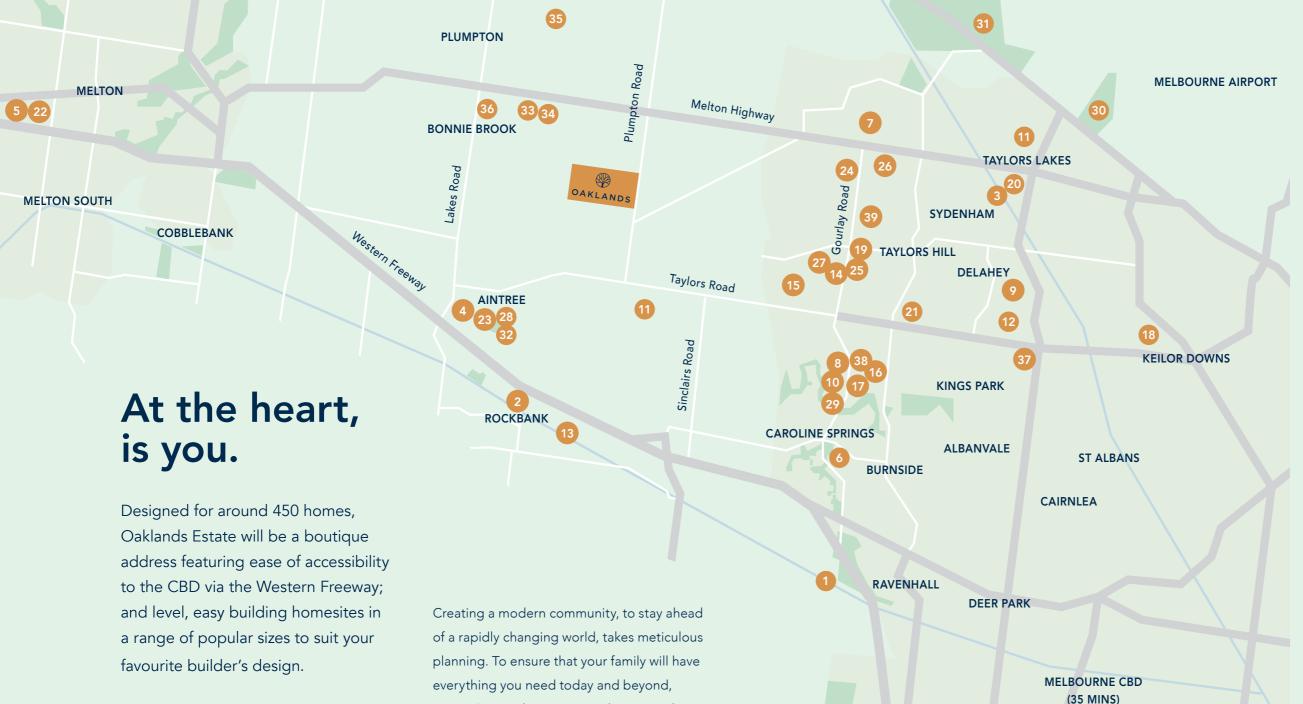

#### **Transport:**

- 1. Caroline Springs Train Station
- 2. Rockbank Train Station
- 3. Watergardens Train Station

#### **Education:**

- 4. Aintree Primary School
- 5. Bacchus Marsh Grammar
- 6. Brookside P-9 College
- 7. Cana Catholic Primary School
- 8. Catholic Regional College Caroline Springs
- 9. Copperfield College
- 10. Creekside College
- 11. Deanside Primary School
- 12. Overnewton Anglican College
- 13. Rockbank Primary School
- 14. Southern Cross Grammar
- 15. Springside West Secondary School

#### Retail / Shopping:

- 16. Caroline Springs Square Shopping Centre
- 17. Central Shopping Centre
- 18. Keilor Shopping Centre
- 19. Taylors Hill Village
- 20. Watergardens
- 21. Watervale Shopping Centre
- 22. Woodgrove Shopping Centre
- 23. Woodlea Town Centre

#### Childcare:

- 24. Goodstart Early Learning Hillside
- 25. Goodstart Early Learning Taylors Hill
- 26. Hillside Cottage Early Learning & Kinder
- 27. Penguin Childcare Caroline Springs

#### Recreation:

- 28. Aintree Tennis Courts
- 29. CS Civic Centre / Library
- 30. Keilor Public Golf Course
- 31. Organ Pipes National Park
- 32. Woodlea Sports Oval

#### Dining:

- 33. Galli Estate Winery
- 34. Round Rock Winery
- 35. Russo Estate
- 36. Witchmount Estate Winery

### Healthcare / Medical:

- 37. Active Medical Centre
- 38. Kings Park Medical Centre
- 39. Taylors Hill Medical Centre