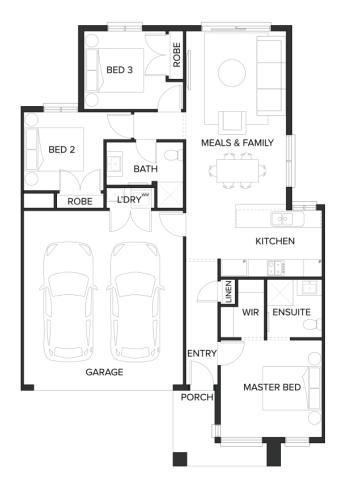

## **NORWOOD 14**

OAKLANDS ESTATE

LOT SIZE 263 sqm HOUSE AREA 131.88 sqm

### Inclusions

- Fixed Site Costs Including Rock Removal
- Council & Developer Requirements
- Floor Coverings Throughout
- Colour-on concrete driveway (up to 36m2)
- Letterbox
- 3.5kw Split System To Living Area
- 2590mm Ceilings To Single Storey & Ground Floor In Double Storey Homes
- Block Out Roller blinds Throughout
- Dishwasher
- 20mm Stone Benchtop Throughout
- Downlights Throughout