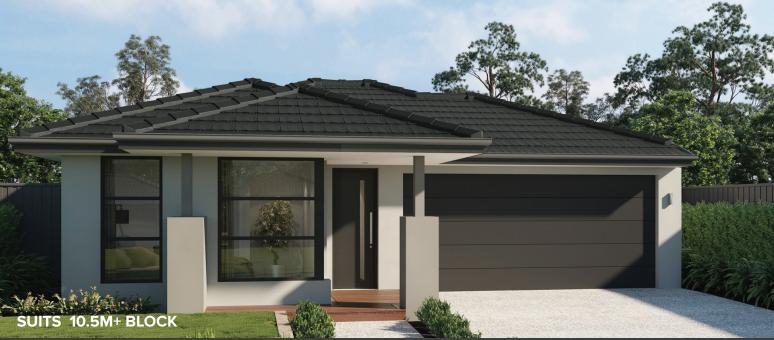

# SHERRIDON HOMES<sup>®</sup>



SIMPI

## HOUSE & LAND PACKAGE \$508,982 first home owners \$498,982



Lot 105 Oaklands , BONNIE BROOK <u>3 2 7 1 9 2</u>

## **NORWOOD 14**

OAKLANDS ESTATE

LOT SIZE 263 sqm HOUSE AREA 131.88 sqm

### Inclusions

- Fixed Site Costs Including Rock Removal
- Council & Developer Requirements
- Floor Coverings Throughout
- Colour-on concrete driveway (up to 36m2)
- Letterbox
- 3.5kw Split System To Living Area
- 2590mm Ceilings To Single Storey & Ground Floor In Double Storey Homes
- Block Out Roller blinds Throughout
- Dishwasher
- 20mm Stone Benchtop Throughout
- Downlights Throughout

#### For more information contact Rajat Mehtani on 0433 880 005

\*Fixed Price Current As Of 25/01/2024. Fixed Pricing Is Based On Developer Engineering Plans, Estate Guidelines And Plan Of Subdivision. L