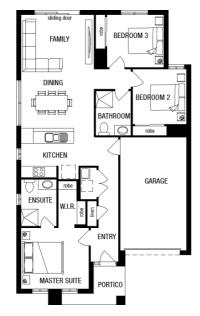

## metricon

Price excludes: Fencing, Landscaping, Concrete pavers, Planter boxes, Decking

**FIXED PRICE** 

\$561,160\*

**Oaklands** 

Lot 106 Coachwood Road, Bonnie Brook

**MALIN 14** 

TRADITIONAL FACADE

**BLOCK SIZE: 263m2** 

## **FIXED PRICE PACKAGE INCLUDES:**

The Malin 14 with Traditional facade built to our industry leading base specifications, plus:

- All flooring covered throughout your entire
- · Stylish timber laminate floors & carpet to bedrooms (choice of colours)
- · Quality tiles to bathrooms, ensuite and
- 2 Sets of Overhead Cupboards to Kitchen
- Coloured Concrete driveway
- Remote controlled garage door
- · Lifetime Structural Guarantee
- Fixed site costs