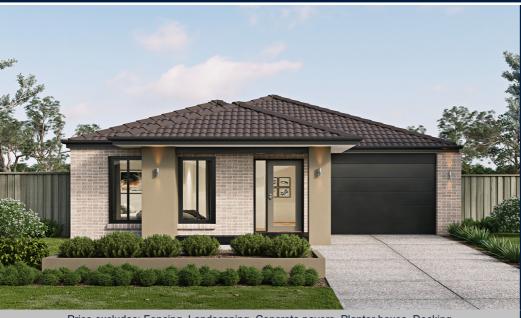

## metricon

Price excludes: Fencing, Landscaping, Concrete pavers, Planter boxes, Decking

**FIXED PRICE** 

\$561,160\*

**Oaklands** 

Lot 106 Coachwood Road, Bonnie Brook

**MALIN 14** 

TRADITIONAL FACADE

**BLOCK SIZE: 263m2** 